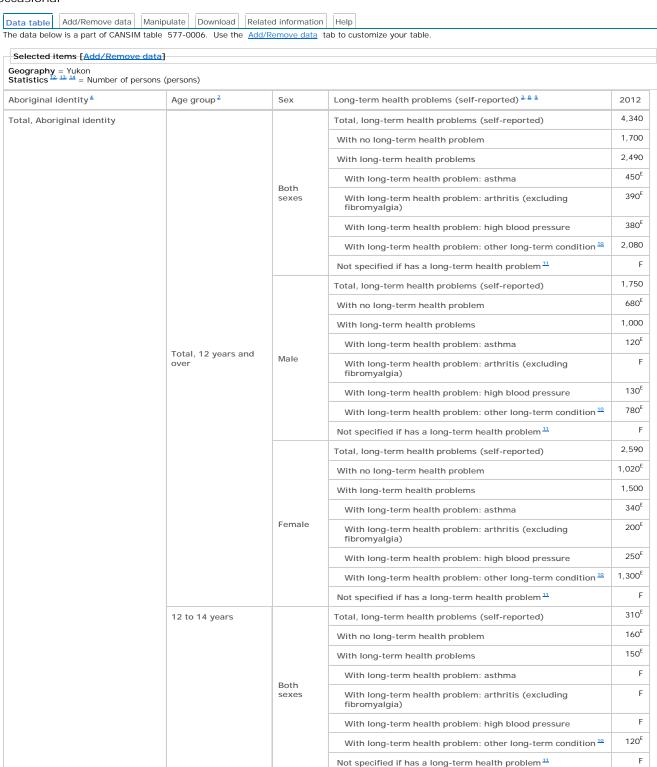

Aboriginal peoples survey, long-term health problems (self-reported) by Aboriginal identity, age group and sex, population aged 12 years and over, Canada, provinces and territories

occasional

Male

Total, long-term health problems (self-reported)